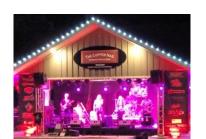

#### What is Traffic Jam'ln?

Beginning in 2009 the festival combined a car show with live music. Every year since, Traffic Jam'In has grown to include numerous family oriented events and attractions, nationally touring music groups, a variety of food and craft vendors, and a 5K run/walk.

Music, amusement, fitness, community involvement, and charity come together to make Traffic Jam'In a unique and memorable event for all who attend.