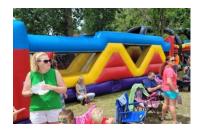

#### What is Traffic Jam'ln?

Beginning in 2009 the festival combined a car show with live music. Every year since, Traffic Jam'In has grown to include numerous family oriented events and attractions, nationally touring music groups, a variety of food and craft vendors, and a 5K run/walk.

### \$1000 Kids Activity Area Sponsor

- Logo on select banners/printed material
- Exclusive sponsor sign in Kids Area
- Recognition by the festival MC
- VIP backstage access for 2 people